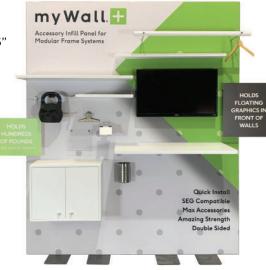

Over 60 accessories and counting for shelves, monitors, desks, cabinets and more

Single or double-sided applications

lightweight, injection molded plastic (22 lbs per panel)

Mounts to frames using existing connectors from Bematrix and Nexus

# THE ONLY MULT-FUNCTIONAL INFILL PANEL PURPOSE BUILT FOR EXHIBITS

myWall+ the innovative pegwall panel that is seamlessly compatible and purpose-built to transform the trade show industry. This groundbreaking system of interlocking infill panels offers unparalleled flexibility, durability, and strength, making it the ultimate solution for creating stunning and memorable exhibits customized to your functional needs.

#### SEG

Sized for use as a stand-alone infill or with SEG graphic layer