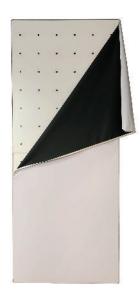

## RECYCLABLE (ABS Plastic)

#### SEG

Sized for use as a stand-alone infill or with SEG graphic layer