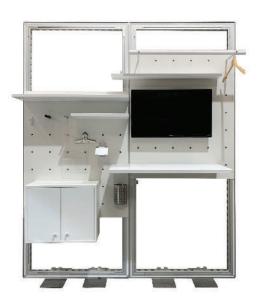

Over 60 accessories and counting for shelves, monitors, desks, cabinets and more

Single or double-sided applications

lightweight, injection molded plastic (22 lbs per panel)

Mounts to frames using existing connectors from Bematrix and Nexus

# THE ONLY MULT-FUNCTIONAL INFILL PANEL PURPOSE BUILT FOR EXHIBITS

myWall+ the innovative pegwall panel that is seamlessly compatible and purpose-built to transform the trade show industry. This groundbreaking system of interlocking infill panels offers unparalleled flexibility, durability, and strength, making it the ultimate solution for creating stunning and memorable exhibits customized to your functional needs.